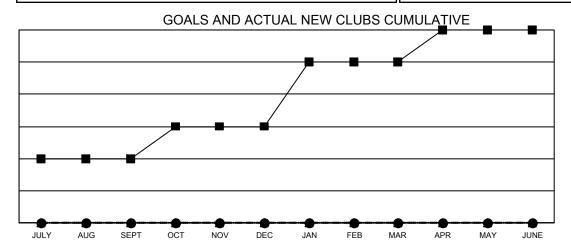

## Results as of: 9/30/2021 LOCATION: KANSAS

| Clubs                 |               |           |               |  |  |  |  |
|-----------------------|---------------|-----------|---------------|--|--|--|--|
| RESULTS FOR 2021-2022 |               |           |               |  |  |  |  |
| QUARTER               | NEW CLUB GOAL | NEW CLUBS | DROPPED CLUBS |  |  |  |  |
| JULY/AUG/SEPT         | 2             | 0         | 1             |  |  |  |  |
| OCT/NOV/DEC           | 1             | 0         | 0             |  |  |  |  |
| JAN/FEB/MAR           | 2             | 0         | 0             |  |  |  |  |
| APR/MAY/JUNE          | 1             | 0         | 0             |  |  |  |  |

■ - CURRENT YEAR GOALS FOR NEW CLUBS

- ■ - CURRENT YEAR ACTUAL NEW CLUBS

▲ - LAST YEAR ACTUAL NEW CLUBS