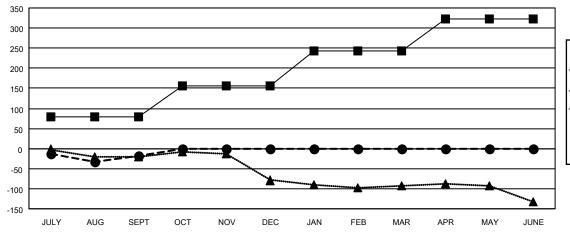

| Members               |                           |                         |                                                    |  |  |  |  |
|-----------------------|---------------------------|-------------------------|----------------------------------------------------|--|--|--|--|
| RESULTS FOR 2021-2022 |                           |                         |                                                    |  |  |  |  |
| QUARTER               | MEMBER GROWTH NET<br>GOAL | MEMBER GROWTH<br>ACTUAL | DROPPED<br>MEMBERS ACTUAL<br>(including transfers) |  |  |  |  |
| JULY/AUG/SE           | <sub>EPT</sub> 78         | 97                      | 103                                                |  |  |  |  |
| OCT/NOV/DE            | C 78                      | 0                       | 0                                                  |  |  |  |  |
| JAN/FEB/MAF           | ₹ 88                      | 0                       | 0                                                  |  |  |  |  |
| APR/MAY/JUI           | NE 78                     | 0                       | 0                                                  |  |  |  |  |

## GOALS AND ACTUAL MEMBERS CUMULATIVE

| _ | MEMBER | <b>GROWTH</b> | NET | GOAL |
|---|--------|---------------|-----|------|

- MEMBER GROWTH ACTUAL

- LAST YEAR MEMBERSHIP ACTUAL

| DROPPED CLUBS: 1 |     | 43 CLUBS OF 216 ADDED 1 OR | GENDER DISTRIBUTION           |                |
|------------------|-----|----------------------------|-------------------------------|----------------|
|                  |     | MORE NEW MEMBERS           | MALE                          | 2,907 (68.72%) |
|                  |     |                            | FEMALE                        | 1,323 (31.28%) |
| DROPPED MEMBERS  |     |                            | NON BINARY                    | 0 (0.00%)      |
| DECEASED         | 16  |                            | PREFER NOT TO ANSWER          | 0 (0.00%)      |
| CLUB CANCELLED   | 5   |                            | TOTAL FAMILY UNIT MEMBERS     | 937            |
| OTHER            | 82  | CLICK HERE FOR CUMULATIVE  | TOTALTAMILI ONIT MILMBLKS     | 337            |
| TOTAL            | 103 | MEMBERSHIP DATA            | FAMILY MEMBERS PAYING HALDUES | F 478          |